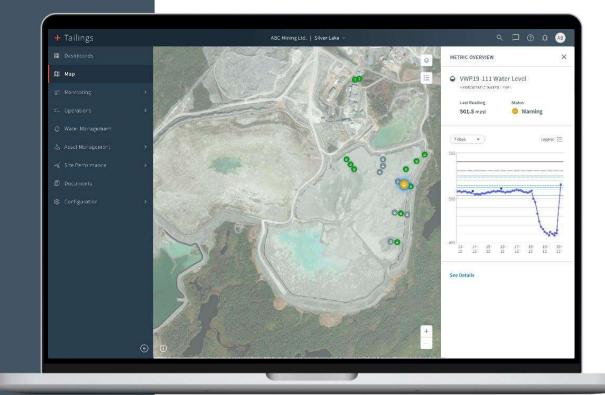

## Integrated Tailings Management Solution

Hatch has developed a holistic Tailings Management Solution for mining companies worldwide. It provides users with integrated, intelligent, and timely insights and actions designed to:

- Increase the safety and reliability of tailings facilities
- Improve the operational effectiveness and efficiency of teams
- Enhance the speed and integrity of governance and compliance
- Help maintain social license to operate