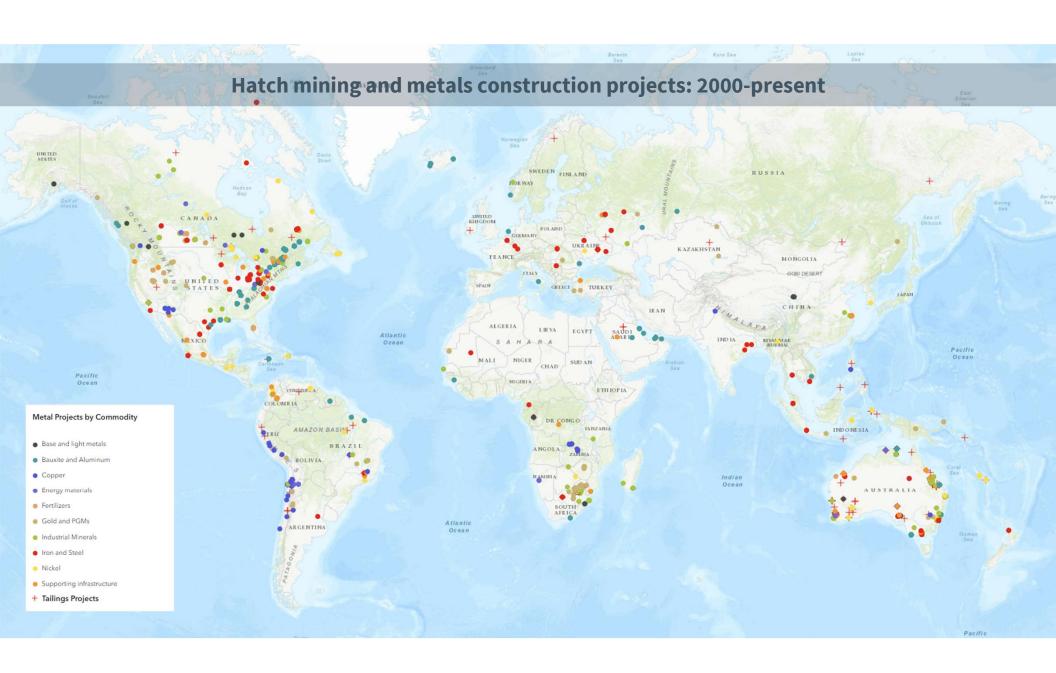

## Integrated Tailings Management Solution

Hatch has developed a holistic Tailings Management Solution for mining companies worldwide. It provides users with integrated, intelligent, and timely insights and actions designed to:

- Increase the safety and reliability of tailings facilities
- Improve the operational effectiveness and efficiency of teams
- Enhance the speed and integrity of governance and compliance
- Help maintain social license to operate







# Risks Faced by Tailings Facilities

#### Some Challenges Risks Some Consequence Stability and Manual data collection Structural • Dam Failures / Stack Failures / Pit Failures Integrity Management • Regulatory Compliance / Operational Challenges • Delay in decision-making and Governance • Construction Methods • Large volume of h