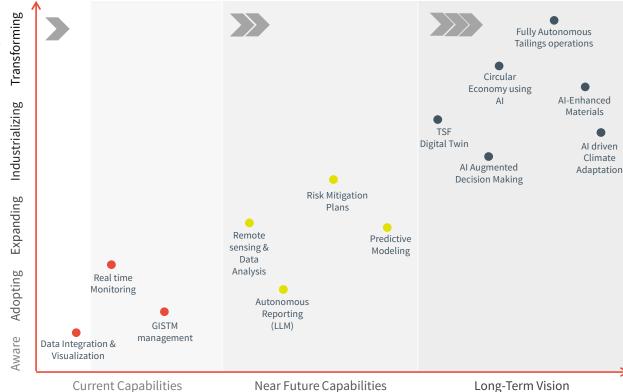

# Future Tailings Operation – V1

### Conclusion

**Human-Machine intelligence:** ML assisting experts in decision making, risk identification, deposition management, reducing errors and most importantly – Saving time!

**Greater Transparency**: Succinct presentation of data to public to allow for better transparent and to demystify tailings facility operation.

Intelligent and Fail-Proof Systems: Robust systems that minimize errors.

Safety and compliance: Ensuring the highest safety standards