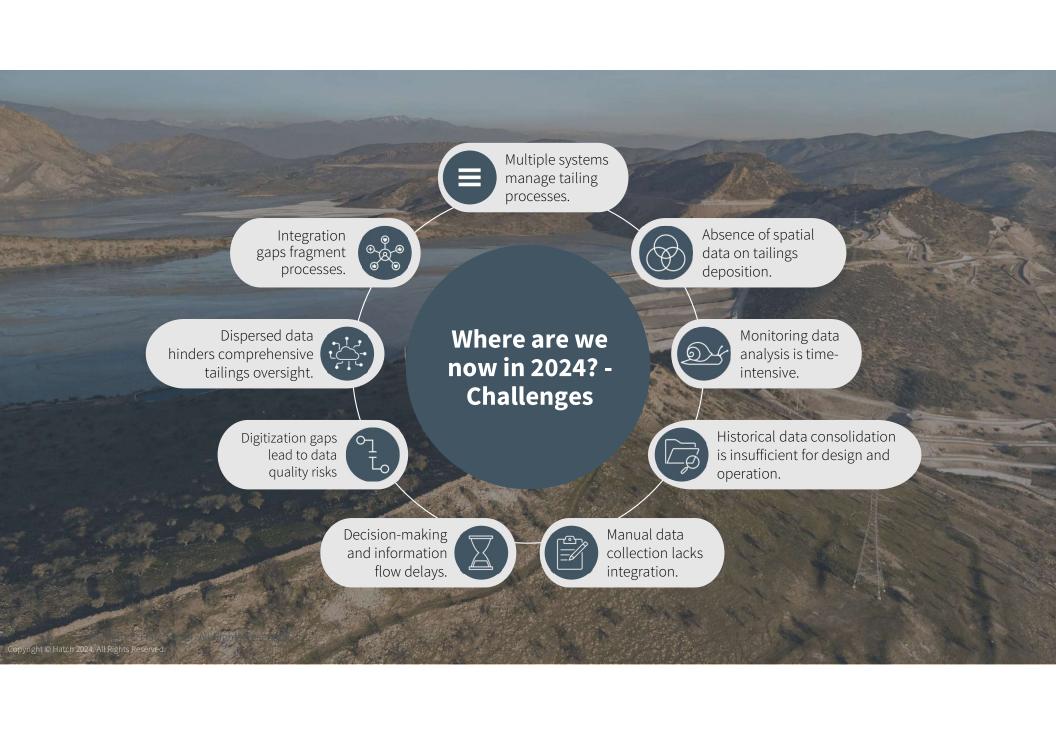

# Risks Faced by Tailings Facilities

#### Some Challenges Risks Some Consequence Stability and Manual data collection Structural • Dam Failures / Stack Failures / Pit Failures Integrity Management • Regulatory Compliance / Operational Challenges • Delay in decision-making and Governance • Construction Methods • Large volume of historical data Technological Tailings stacking operation Lack of integration of tools and Engineering • Digitization Limitations • Spatial data on tailings deposition • Tailings Reprocessing Recovery simulations and industry safety • Seepage and Contamination of water and soils Non-management Environmental Dust Emissions • Non-use of the QA/QC Impact • Lack of open and transparent Social and dialogue with the communities Community Impact Economic Land conflicts: Reputation and Trust Factors • Health and safety conditions