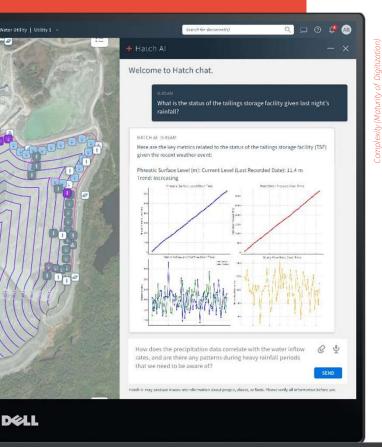

# Future Tailings Operation – V1

### Conclusion

**Human-Machine intelligence:** ML assisting experts in decision making, risk identification, deposition management, reducing errors and most importantly – Saving time!

**Greater Transparency**: Succinct presentation of data to public to allow for better transparent and to demystify tailings facility operation.

Intelligent and Fail-Proof Systems: Robust systems that minimize errors.

Safety and compliance: Ensuring the highest safety standards